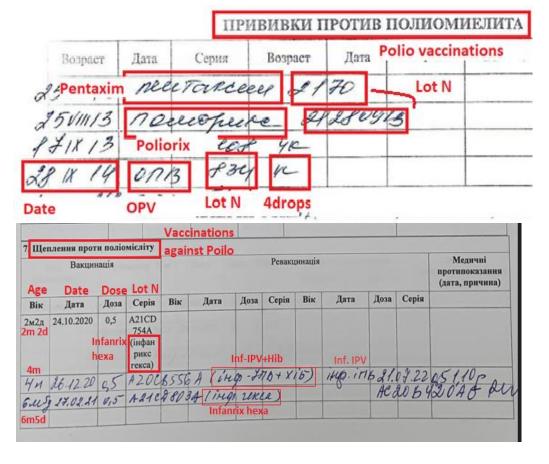

#### Polic

Vaccination of children for the prevention of Polio is carried out at the age of 2 months, 4 months, 6 months, 18 months, 6 years, and 14 years. Inactivated Polio vaccine (hereinafter - IPV) is used for the first two vaccinations, and in case of contraindications to the administration of oral Polio vaccine (hereinafter - OPV) - for all subsequent vaccinations according to this Calendar. OPV vaccine is used for the third - sixth vaccinations (vaccination by age - 6 months, 18 months, 6 years, and 14 years) in the absence of contraindications to OPV. IPV vaccine can be used for the third - sixth vaccinations both separately and as part of combined vaccines.