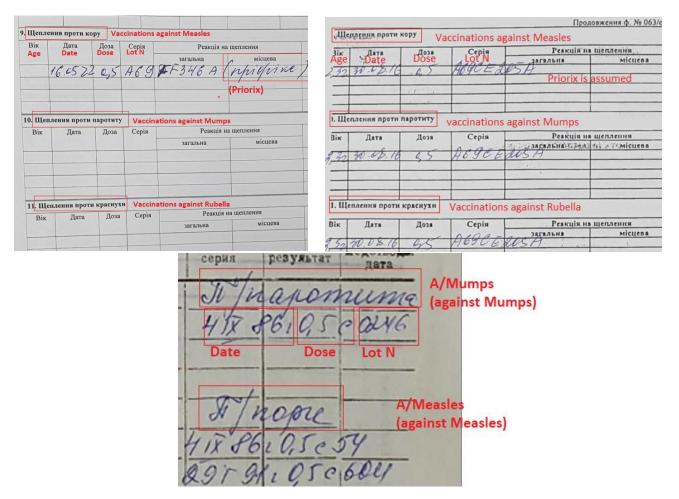

#### Measles, Mumps, Rubella

In Ukraine, Measles, Mumps and Rubella vaccinations are provided using the MMR vaccine (Measles, Mumps and Rubella). Starting from 2000, to support the National Immunization Program and the needs of the private vaccine market, vaccines "Priorix" (manufactured by Glaxosmithkline Biologicals S.A., Belgium) and "M-M-R II" (manufactured by Merck & Co., Inc., USA) are being used. Both vaccines are guaranteed by the government free of charge as part of the national vaccination schedule.