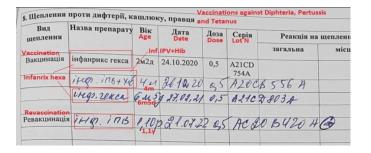

#### Diphtheria, Tetanus and Pertussis

At an early age vaccination is provided with DPT vaccine - a multivalent vaccine, which includes Diphtheria and Tetanus anatoxins for the prevention of Diphtheria and Tetanus, and Pertussis component for the prevention of Pertussis. At this stage it is possible to use vaccines with both acellular and whole-cell Pertussis components. The next vaccination with DT vaccine is done at the age of six - it is a booster vaccination that does not contain a Pertussis component. The sixth vaccination is done at the age of 16 with the Td vaccine (with a reduced content of Diphtheria and Tetanus antigens). In the future, every ten years, an adult must revaccinate with a Td vaccine.