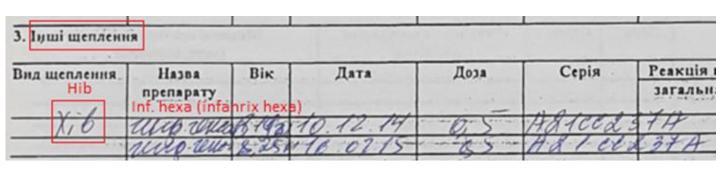

#### HiB infection

Hib infection vaccination can be carried out with monovalent vaccines and combined vaccines containing Hib component. Vaccination for the prevention of Hib infection should be carried out according to the 2-4-12 months schedule. Vaccination is carried out for children under 4 years 11 months 29 days. At an older age, vaccination against Hib infection is carried out only for persons at risk.