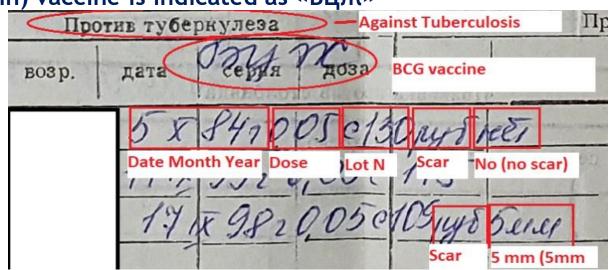

#### • Tuberculosis

Vaccination is carried out on the 3rd-5th day of the child's life (not earlier than 48h after birth) with the Bacillus Calmette-Guérin vaccine (hereinafter - BCG). BCG vaccination is not carried out on the same day with other vaccinations. Children who are less than two months old are vaccinated against tuberculosis without a preliminary Mantoux test. After two months of age, before vaccination, the child should have a Mantoux test. Vaccination is provided only in case of negative Mantoux test result. Children vaccinated with BCG, may not necessarily form a scar, and if there is a reliable confirmation of the vaccination, are not subject to re-vaccination.