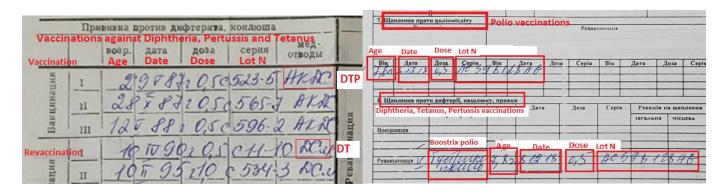

#### Diphtheria, Tetanus and Pertussis

At an early age vaccination is provided with DPT vaccine - a multivalent vaccine, which includes Diphtheria and Tetanus anatoxins for the prevention of Diphtheria and Tetanus, and Pertussis component for the prevention of Pertussis. At this stage it is possible to use vaccines with both acellular and whole-cell Pertussis components. The next vaccination with DT vaccine is done at the age of six - it is a booster vaccination that does not contain a Pertussis component. The sixth vaccination is done at the age of 16 with the Td vaccine (with a reduced content of Diphtheria and Tetanus antigens). In the future, every ten years, an adult must revaccinate with a Td vaccine.