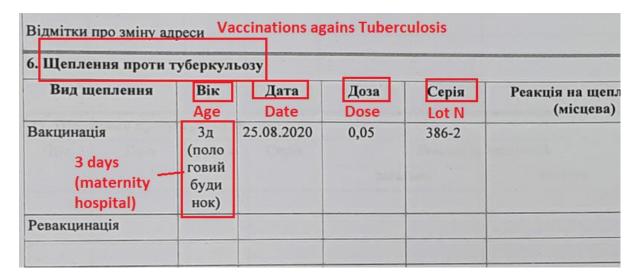

#### • Tuberculosis

Vaccination is carried out on the 3rd-5th day of the child's life (not earlier than 48h after birth) with the Bacillus Calmette-Guérin vaccine (hereinafter - BCG). BCG vaccination is not carried out on the same day with other vaccinations. Children who are less than two months old are vaccinated against tuberculosis without a preliminary Mantoux test. After two months of age, before vaccination, the child should have a Mantoux test. Vaccination is provided only in case of negative Mantoux test result. Children vaccinated with BCG, may not necessarily form a scar, and if there is a reliable confirmation of the vaccination, are not subject to re-vaccination.