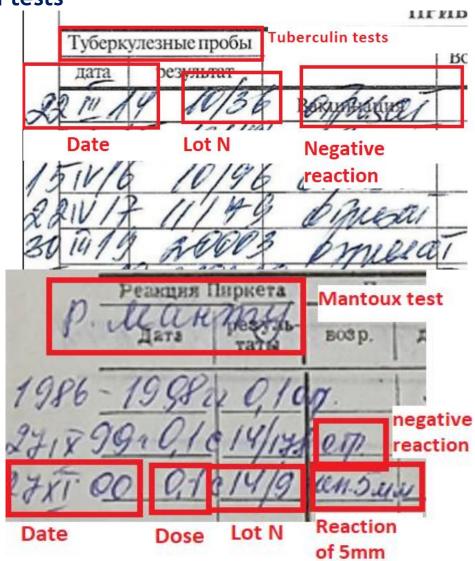

#### • Tuberculosis

Vaccination is carried out on the 3rd-5th day of the child's life (not earlier than 48h after birth) with the Bacillus Calmette-Guérin vaccine (hereinafter - BCG). BCG vaccination is not carried out on the same day with other vaccinations. Children who are less than two months old are vaccinated against tuberculosis without a preliminary Mantoux test. After two months of age, before vaccination, the child should have a Mantoux test. Vaccination is provided only in case of negative Mantoux test result. Children vaccinated with BCG, may not necessarily form a scar, and if there is a reliable confirmation of the vaccination, are not subject to re-vaccination.